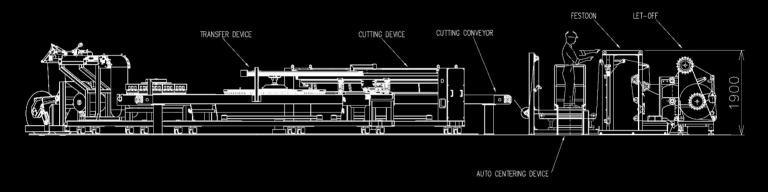

### Fully Automatic textile cutting and splicing Line 40-90 degrees Basic Configuration and available options

- Single let off for calender roll (option: Double Let-off)
- Festoon
- Automatic centering device before the cutting conveyour
- Cutting device with auto adjustable angle
- Motorized Transfer device
- Splicing conveyor
- Automatic Splicing device (overlapped or butt joint)
- Real time splice quality control system (optional)
- Strips application unit (cold or hot, top or bottom) with electronic centering (optional)
- Slitter device for multiple strips (optional)
- Single wind-up station (option: Double Wind-up)