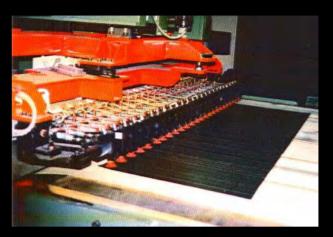

### Fully Automatic textile cutting and splicing Line 40-90 degrees Basic Configuration and available options

- Single let off for calender roll (option: Double Let-off)
- Festoon
- Automatic centering device before the cutting conveyour
- Cutting device with auto adjustable angle
- Motorized Transfer device
- Splicing conveyor
- Automatic Splicing device (overlapped or butt joint)
- Real time splice quality control system (optional)
- Strips application unit (cold or hot, top or bottom) with electronic centering (optional)
- Slitter device for multiple strips (optional)
- Single wind-up station (option: Double Wind-up)

- Fully automatic cutting and splicing
- 2. Automatic cutting and manual splicing
- 3. Chafer/strips let-off and preassembling in-line
- 4. Various cutting angle and material width ranges

Every machine configuration is designed according to the customer's specifications.