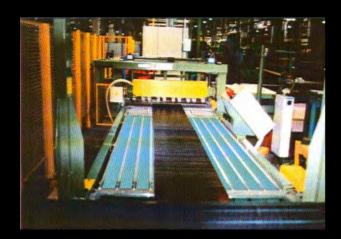

### Fully Automatic textile cutting and splicing Line 40-90 degrees Basic Configuration and available options

- Single let off for calender roll (option: Double Let-off)
- Festoon
- Automatic centering device before the cutting conveyour
- Cutting device with auto adjustable angle
- Motorized Transfer device
- Splicing conveyor
- Automatic Splicing device (overlapped or butt joint)
- Real time splice quality control system (optional)
- Strips application unit (cold or hot, top or bottom) with electronic centering (optional)
- Slitter device for multiple strips (optional)
- Single wind-up station (option: Double Wind-up)

#### **Precision tolerances**

Use of precise centering and positioning systems allow for extremely low splice tolerances of +/-0.5mm.

Splice quality control by sheet lasers or CCD cameras

assures fully automatic operation and online corrections.