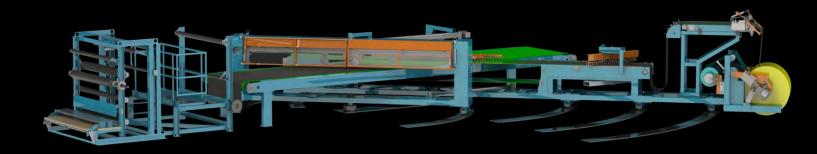

### Fully Automatic Bias Cutter & Splicer Line 40°- 90° With optional slitter and strips winding station

### Fully Automatic textile cutting and splicing Line 40-90 degrees Basic Configuration and available options

- Single let off for calender roll (option: Double Let-off)
- Festoon
- Automatic centering device before the cutting conveyour
- Cutting device with auto adjustable angle
- Motorized Transfer device
- Splicing conveyor
- Automatic Splicing device (overlapped or butt joint)
- Real time splice quality control system (optional)
- Strips application unit (cold or hot, top or bottom) with electronic centering (optional)
- Slitter device for multiple strips (optional)
- Single wind-up station (option: Double Wind-up)